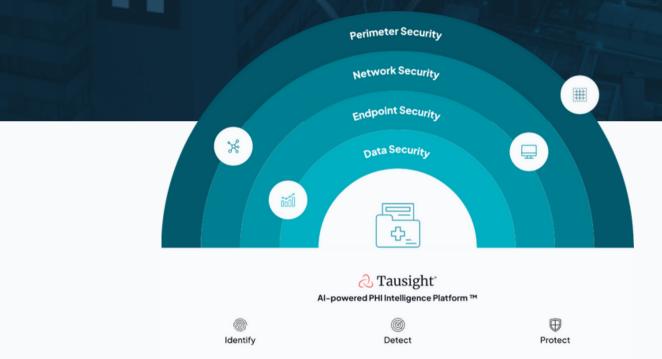

# Tausight ePHI Security Intelligence TM

Distributed care, virtual care and the need to share electronic patient health information (ePHI) are expanding healthcare's attack surface at an unprecedented pace. Tausight is healthcare's first AI-powered PHI Intelligence Platform, designed to give hospitals, health systems and healthcare providers insight into their ePHI risk.

Tausight uses a patented, healthcare AI model to provide unmatched visibility into ePHI location, movement and activity.